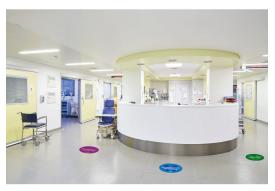

### "Practise Social Distancing" Decals in place

Simple to install, Simple to Follow.

Our social distancing decal system has been well considered and designed for all businesses on most floor surfaces both indoor and outdoors. With our included "Installation kit" we have made it simple for all business locations to follow our step by step guide to install these decals in minutes at almost any location Australia wide.

Simply identify the pack appropriate for your location/s. Each decal kit is made up of a variety of different coloured decals. These decals have been produced in volume in order to provide the best possible price point. We recommend 3 to 6 floor decals per standard queue line. Should you require custom decal designs and quantities we are pleased to assist, simply contact us on 1300 20 12 20 or info@signsite.com.au.