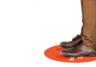

These decals are bright in colour and are easy to read and follow. Each decal assists in guiding people to their "safe place" as they queue or meet with others. The decals also assist in keeping the public at a safe distance from staff and contractors at each business location.

### "Practise Social Distancing" Decals in place

Simple to install, Simple to Follow.

Our social distancing decal system has been well considered and designed for all businesses on most floor surfaces both indoor and outdoors. With our included "Installation kit" we have made it simple for all business locations to follow our step by step guide to install these decals in minutes at almost any location Australia wide.