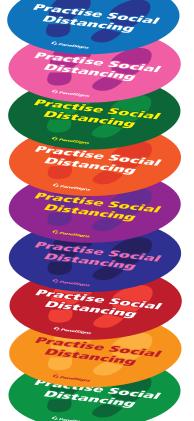

## "Practise Social Distancing" Floor Decals

Simply identify the pack appropriate for your location/s. Each decal kit is made up of a variety of different coloured decals. These decals have been produced in volume in order to provide the best possible price point. We recommend 3 to 6 floor decals per standard queue line. Should you require custom decal designs and quantities we are pleased to assist, simply contact us on 1300 20 12 20 or info@signsite.com.au.