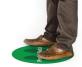

These decals are bright in colour and are easy to read and follow. Each decal assists in guiding people to their "safe place" as they queue or meet with others. The decals also assist in keeping the public at a safe distance from staff and contractors at each business location.

### "Practise Social Distancing" Decals in place

Simple to install, Simple to Follow.

Our social distancing decal system has been well considered and designed for all businesses on most floor surfaces both indoor and outdoors. With our included "Installation kit" we have made it simple for all business locations to follow our step by step guide to install these decals in minutes at almost any location Australia wide.